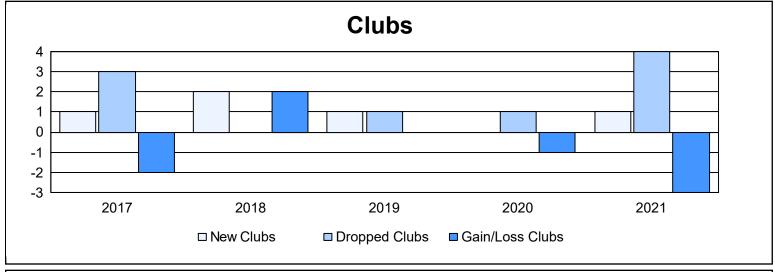

District LA 1 As of June 2021 Cumulative

| Year      | New<br>Clubs | Dropped<br>Clubs | Gain/<br>Loss<br>Clubs | New<br>Members | Charter<br>Members | Reinstate<br>Members | Transfer<br>Members | Total<br>Member<br>Added | Total<br>Members<br>Dropped | Gain/<br>Loss<br>Members |
|-----------|--------------|------------------|------------------------|----------------|--------------------|----------------------|---------------------|--------------------------|-----------------------------|--------------------------|
| 2016-2017 | 1            | 3                | -2                     | 185            | 30                 | 5                    | 7                   | 227                      | 152                         | 75                       |
| 2017-2018 | 2            | 0                | 2                      | 99             | 47                 | 47                   | 2                   | 195                      | 205                         | -10                      |
| 2018-2019 | 1            | 1                | 0                      | 79             | 25                 | 15                   | 16                  | 135                      | 195                         | -60                      |
| 2019-2020 | 0            | 1                | -1                     | 33             | 3                  | 19                   | 2                   | 57                       | 120                         | -63                      |
| 2020-2021 | 1            | 4                | -3                     | 85             | 25                 | 1                    | 6                   | 117                      | 155                         | -38                      |
| Average   | 1            | 2                | -1                     | 96             | 26                 | 17                   | 7                   | 146                      | 165                         | -19                      |