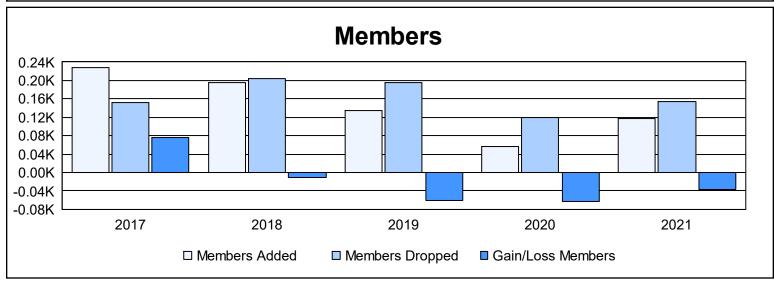

District LA 1 As of June 2021 Cumulative

| Year      | New<br>Clubs | Dropped<br>Clubs | Gain/<br>Loss<br>Clubs | New<br>Members | Charter<br>Members | Reinstate<br>Members | Transfer<br>Members | Total<br>Member<br>Added | Total<br>Members<br>Dropped | Gain/<br>Loss<br>Members |
|-----------|--------------|------------------|------------------------|----------------|--------------------|----------------------|---------------------|--------------------------|-----------------------------|--------------------------|
| 2016-2017 | 1            | 3                | -2                     | 185            | 30                 | 5                    | 7                   | 227                      | 152                         | 75                       |
| 2017-2018 | 2            | 0                | 2                      | 99             | 47                 | 47                   | 2                   | 195                      | 205                         | -10                      |
| 2018-2019 | 1            | 1                | 0                      | 79             | 25                 | 15                   | 16                  | 135                      | 195                         | -60                      |
| 2019-2020 | 0            | 1                | -1                     | 33             | 3                  | 19                   | 2                   | 57                       | 120                         | -63                      |
| 2020-2021 | 1            | 4                | -3                     | 85             | 25                 | 1                    | 6                   | 117                      | 155                         | -38                      |
| Average   | 1            | 2                | -1                     | 96             | 26                 | 17                   | 7                   | 146                      | 165                         | -19                      |